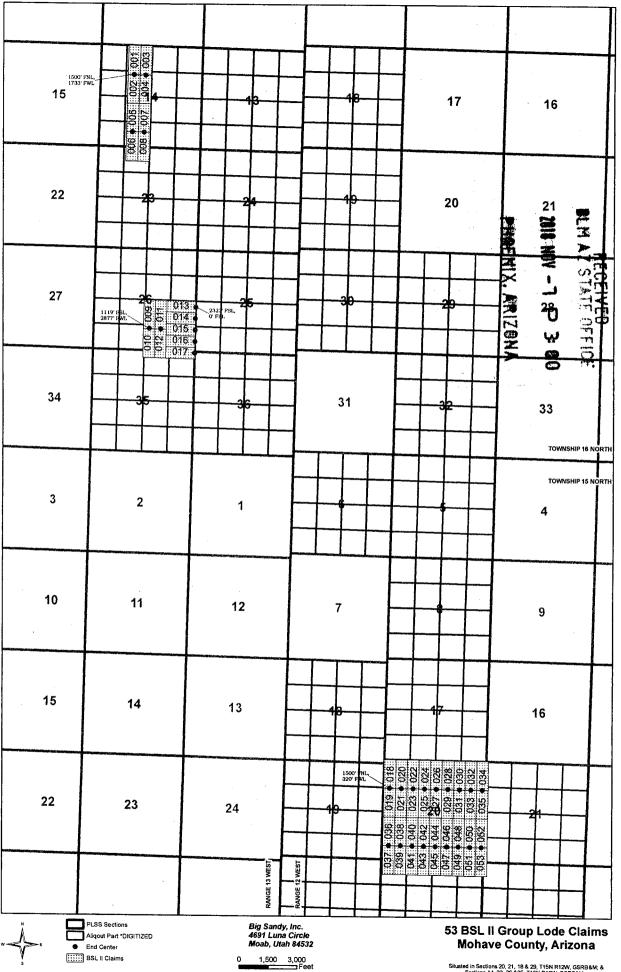

RE: Notice of Location Submittals - Big Sandy Inc **BSL II Claims Group - 53 Lode Mining Claims** 

Dear Minerals Section:

Big Sandy Inc respectfully submits the enclosed Notice of Location documents for the Lode Mining Claim Group noted above with required map for your further processing. The required filing fee is also included as follows:

#### BSL II Claims Group (53 Claims x \$212.00 per claim) - \$11,236.00

Original claims have been submitted to Mohave County for recording. Required map has also been enclosed. Once processed, please remit any return all correspondence to the following address:

Box Number = AZ15155

Claim Begin-End: AMC452390-AMC452442

6 Location Notices-Amendments and Supporting Documents

| / DINING CLAIM                                                                             | STATUS FORT                                                               |
|--------------------------------------------------------------------------------------------|---------------------------------------------------------------------------|
| Data Entered:                                                                              | MTP Checked By:                                                           |
| l l                                                                                        | GEO Checked By:                                                           |
| LEAD SERIAL NUMBER: AMC 452390                                                             | thru AMC 452442                                                           |
| NUMBER OF CLAIMS & TYPE:                                                                   | CHARGES:                                                                  |
| 53_ LODE                                                                                   | Processing Fee @ \$20 = \$ / 000                                          |
| PLACER                                                                                     | Location Fee @ \$37 = \$ /9(0/                                            |
| ASSOCIATION PLACER                                                                         | Maintenance Fee @ \$155 = \$ \$ 215                                       |
| MILL SITE                                                                                  | Add'l Maint Fee for Assoc Placer = \$                                     |
| TUNNEL SITE                                                                                | SUBTOTAL \$                                                               |
| TOTAL ACREAGE: Per Claim                                                                   | Other Fees \$                                                             |
| (Placer Only)                                                                              | Other Fees \$                                                             |
| NUMBER OF LOCATORS:                                                                        | TOTAL \$ //, 336                                                          |
| DOCUMENTS RECEIVED VIA: Over-the-Counter [ ]  LEGAL DESCRIPTION: T //2N/ R //2N/ T //2N/ R | Mail [ TIMELY FILED: Yes [ No [ ]  SEC 14 33 , 26 , 35  SEC 20,21 , 38,29 |
| PIM! 1 FORST SERVICE ( )                                                                   | SEC SUBJ TO PL 359: Yes [ ] No [ ]                                        |
| SPLIT ESTATE: N/A [ ] SX [ ] PX [ ] OTHER  SRHA [ ] Was proper Notice filed if loca        | · · · · · · · · · · · · · · · · · · ·                                     |
| RECONVEYED MINERALS ON BLM LAND REQUIRE OPENIN Open to Entry On N/A                        | A[] cn                                                                    |
| COMMENTS/STATUS: VOID [ ] PARTIALLY VOID [ ] OTHER [ ] NO REGISTS EXTE                     | PVT MINERALS [ ] WITHDRAWN LANDS [ ]                                      |
| ATENTED, SANA, FED ASD HOLY, MATERIALISTE, OR OTH                                          | HELLANDS NOT OPEN TO MONEY.                                               |
| ] Claimant acknowledges that portions of the following clain                               | n(s) site(s) may be void or voidable.                                     |
| rinted Name of Claimant                                                                    | Signature of Claimant                                                     |
| **************************************                                                     | IUDICATION************                                                    |

DATE 3/30/2020 INITIALS ffm

Situated in Sections 20, 21, 18 & 29, T15N R12W, GSRB&M; & Sections 14, 23, 26 &35, T16N R13W, GSRB&M.

| LOCATION NOTICE FOR LODE MINING CLAIM  Amendment BLM Serial # |             | MAR   | 2016 N   | Z<br>Z   |
|---------------------------------------------------------------|-------------|-------|----------|----------|
| NOTICE IS HEREBY GIVEN that the BSL II-001                    | BLM<br>Date | XIX.  | 5        | 7.5      |
| lode mining claim has been located by                         | Stamp       | . A.R | ٺ        |          |
| Big Sandy Inc                                                 |             | 1120  | ס        |          |
| 4691 Luna Circle                                              |             | Ž     | بن<br>ق  | ਨ        |
| Moab, Utah 84532                                              |             |       | <u> </u> | <u> </u> |

The general course of this claim is <u>North / South</u> and it is situated in <u>Mohave</u> County, Arizona. This claim is <u>fifteen-hundred-feet</u> by six-hundred-feet. <u>20.66</u> Total Claim Acreage.

Beginning 10 feet South of this location (Discovery) Monument, at the South End Center monument, and;

Thence West 300 feet to the Southwest corner monument No. 1;

Thence North 1500 feet to the Northwest corner monument No. 2;

Thence East 600 feet to the Northeast corner monument No. 3;

Thence South 1500 feet to the Southeast corner monument No. 4;

Thence West 300 feet to the South End Center monument (place of beginning); including

all Dips, Spurs, Angles and Variations.

This claim is marked by five monuments, one at each corner and one at the End Center monument.

This claim encompasses portions of the following quarter section(s) <u>NW/4</u>, <u>Section 14</u>, <u>Township 16 North</u>, <u>Range 13 West</u>, <u>Arizona</u>.

The locality of this claim with reference to some natural object or permanent monument and additional information (if any) concerning its locality are as follows: The South end center of this claim is 1,500 feet south and 1,733 feet east of the northwest corner of Section 14, Township 16 North, Range 13 West, GSRB&M.